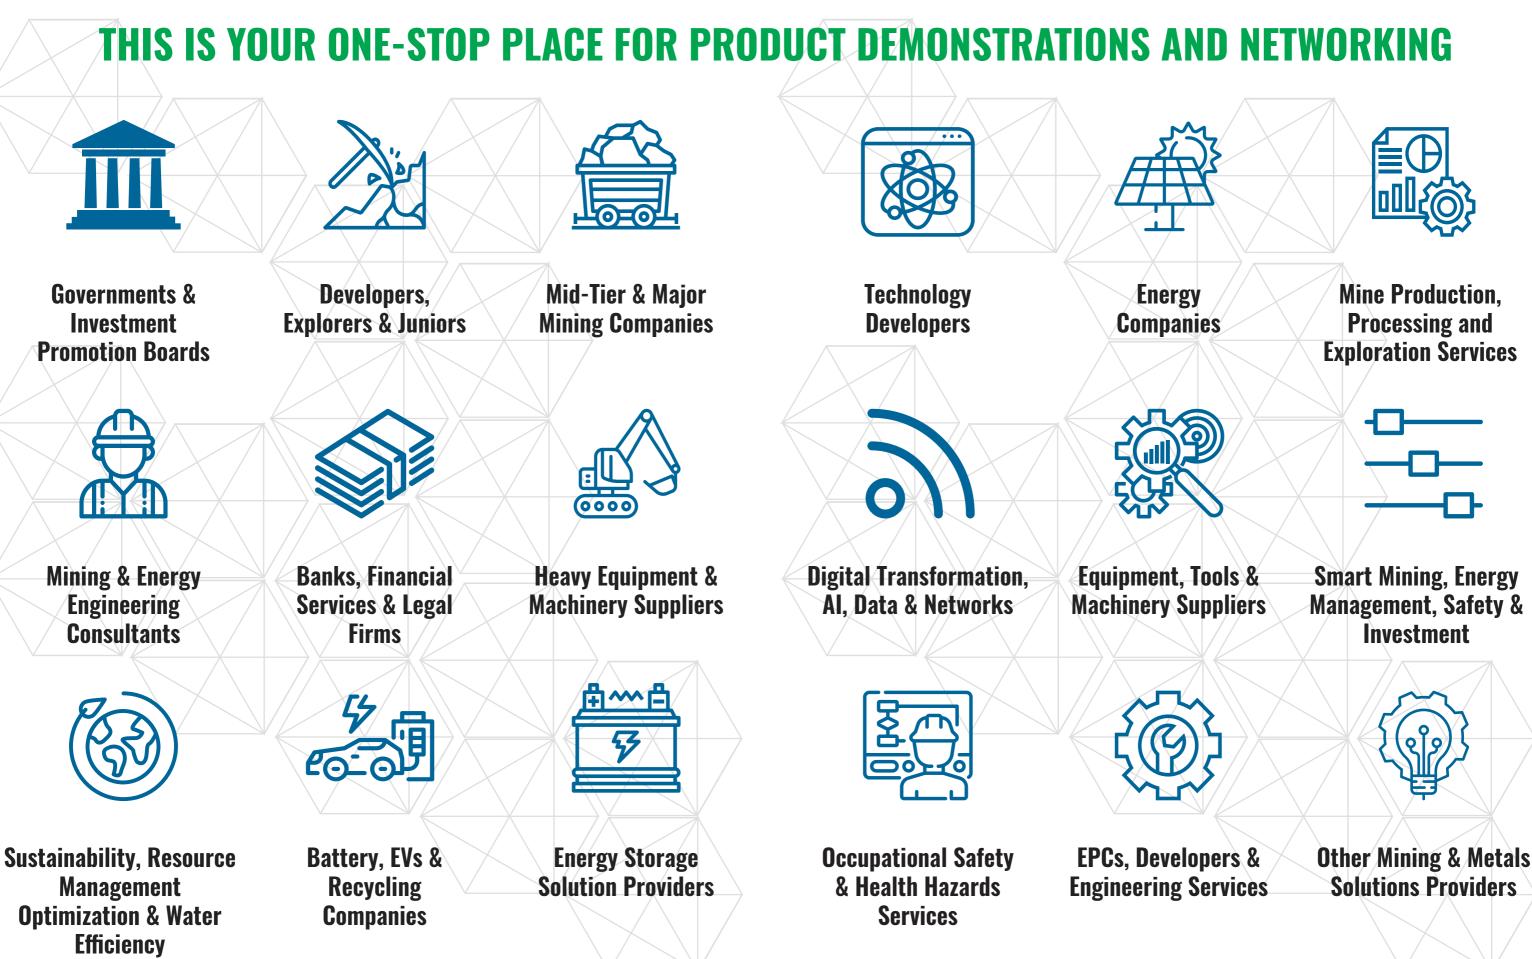

# WHO ATTENDS MINING & CRITICAL MINERALS MIDDLE EAST CONFERENCE AND EXHIBITION?

|                                                  | V.                   |                                |                                                          |                                   |  |
|--------------------------------------------------|----------------------|--------------------------------|----------------------------------------------------------|-----------------------------------|--|
| MINING COMPANIES GOVERNMENT                      |                      | REGULATORS                     | <b>INVESTORS &amp; FINANCIERS</b>                        | ENERGY COMF                       |  |
| RENEWABLE ENERGY<br>OPERATORS &<br>MANUFACTURERS | MINERAL PROCESSING   | BANKS &<br>Insurance providers | LAWYERS, BROKERS,<br>Corporate Advisors &<br>Consultants | EQUIPMENT SOLU<br>SERVICES PROFES |  |
|                                                  |                      |                                |                                                          |                                   |  |
| WHO ATT                                          | ENDS THE CONFERENCE? |                                | AMER                                                     | ILAS                              |  |
|                                                  | 50 SPEAKERS          |                                | 50                                                       | lo                                |  |
| 200                                              | D DELEGATES & VIPS   |                                |                                                          |                                   |  |
|                                                  |                      |                                |                                                          |                                   |  |
| WHO AT                                           | TENDS THE EXHIBITON? |                                |                                                          |                                   |  |
| 40 SP0                                           | DNSORS & EXHIBITORS  |                                |                                                          |                                   |  |
|                                                  | 600 ATTENDEES        |                                |                                                          |                                   |  |
|                                                  |                      |                                |                                                          |                                   |  |
|                                                  |                      |                                |                                                          |                                   |  |
|                                                  | TOP DECISION MAKERS  | 8                              |                                                          |                                   |  |
|                                                  |                      |                                |                                                          |                                   |  |
| 30%                                              | 30%                  | 20%                            |                                                          |                                   |  |
| MINING                                           | SERVICE &            | CLEAN ENERGY                   | &                                                        |                                   |  |
|                                                  | SUPPLIER             | RENEWABLES                     |                                                          |                                   |  |
|                                                  |                      | 1                              | "AL"                                                     | AFR                               |  |
|                                                  | 5%                   | 5%                             |                                                          | 10                                |  |
|                                                  | TRUCTION &           | -                              |                                                          |                                   |  |
| MANU                                             | IFACTURING           | GOVERNMENT                     |                                                          |                                   |  |