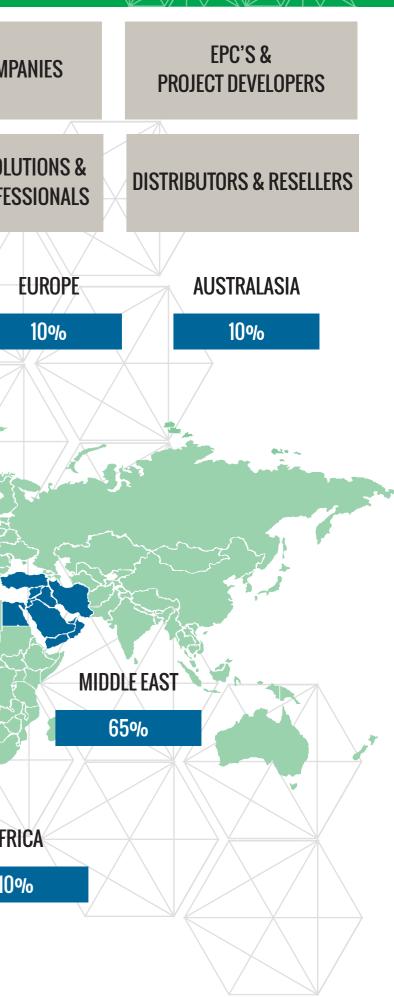

# WHO ATTENDS MINING & CRITICAL MINERALS MIDDLE EAST CONFERENCE AND EXHIBITION?

|                                                  | V.                   |                                |                                                          |                                   |  |
|--------------------------------------------------|----------------------|--------------------------------|----------------------------------------------------------|-----------------------------------|--|
| MINING COMPANIES GOVERNMENT                      |                      | REGULATORS                     | <b>INVESTORS &amp; FINANCIERS</b>                        | ENERGY COMF                       |  |
| RENEWABLE ENERGY<br>OPERATORS &<br>MANUFACTURERS | MINERAL PROCESSING   | BANKS &<br>Insurance providers | LAWYERS, BROKERS,<br>Corporate Advisors &<br>Consultants | EQUIPMENT SOLU<br>SERVICES PROFES |  |
|                                                  |                      |                                |                                                          |                                   |  |
| WHO ATT                                          | ENDS THE CONFERENCE? |                                | AMER                                                     | ILAS                              |  |
|                                                  | 50 SPEAKERS          |                                | 50                                                       | lo                                |  |
| 200                                              | D DELEGATES & VIPS   |                                |                                                          |                                   |  |
|                                                  |                      |                                |                                                          |                                   |  |
| WHO AT                                           | TENDS THE EXHIBITON? |                                |                                                          |                                   |  |
| 40 SP0                                           | DNSORS & EXHIBITORS  |                                |                                                          |                                   |  |
|                                                  | 600 ATTENDEES        |                                |                                                          |                                   |  |
|                                                  |                      |                                |                                                          |                                   |  |
|                                                  |                      |                                |                                                          |                                   |  |
|                                                  | TOP DECISION MAKERS  | 8                              |                                                          |                                   |  |
|                                                  |                      |                                |                                                          |                                   |  |
| 30%                                              | 30%                  | 20%                            |                                                          |                                   |  |
| MINING                                           | SERVICE &            | CLEAN ENERGY                   | &                                                        |                                   |  |
|                                                  | SUPPLIER             | RENEWABLES                     |                                                          |                                   |  |
|                                                  |                      | 1                              | "AL"                                                     | AFR                               |  |
|                                                  | 5%                   | 5%                             |                                                          | 10                                |  |
|                                                  | TRUCTION &           | -                              |                                                          |                                   |  |
| MANU                                             | IFACTURING           | GOVERNMENT                     |                                                          |                                   |  |