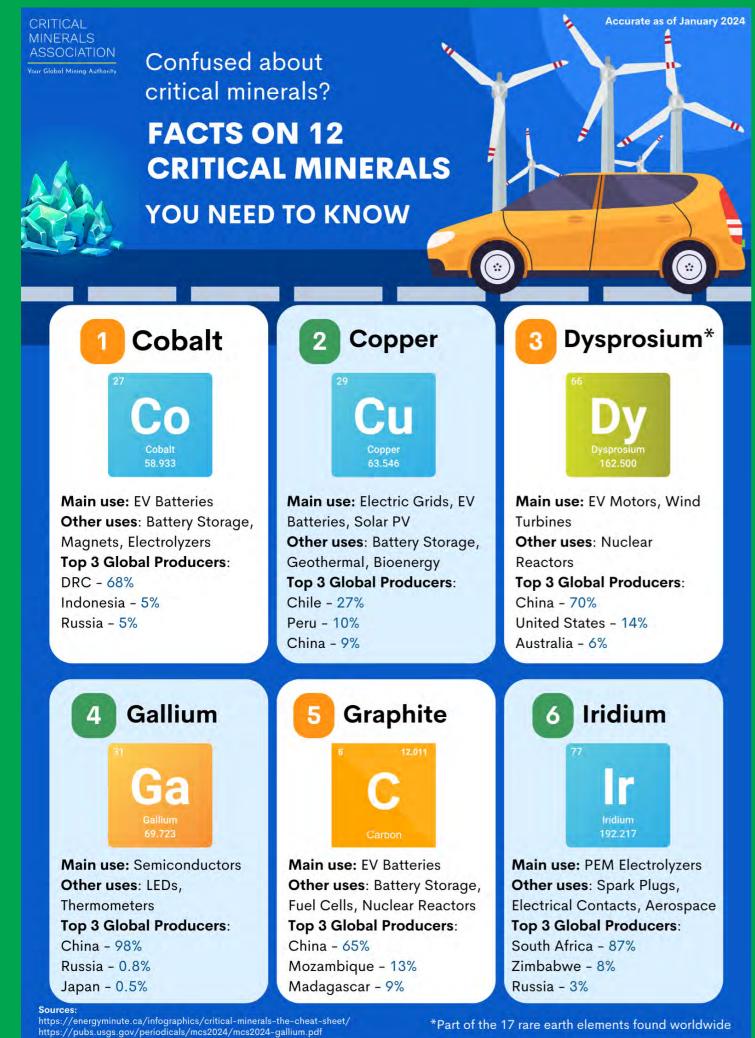

Join us in Dubai for new partnerships & business opportunities.

\*Part of the 17 rare earth elements found worldwide

MINERALS ASSOCIATION Confused about critical minerals? **FACTS ON 12 CRITICAL MINERALS** YOU NEED TO KNOW

## 7 Lithium Lithium 6.941

CRITICAL

8 Mn

Main use: EV Batteries, **Battery Storage** Other uses: Nuclear Reactors Top 3 Global Producers: Australia - 55% Chile - 26% China - 14%

10 Nickel

Main use: Electroyzers, EV

Other uses: Battery Storage

**Top 3 Global Producers:** 

batteries, Fuel Cells

Indonesia - 37%

Russia - 9%

Philippines - 14%

Wind Turbines **Top 3 Global Producers:** South Africa - 39% Gabon - 14% China - 14% Uranium

Main use: Nuclear Reactors Other uses: Isotopes for Medical and Defence uses **Top 3 Global Producers:** Kazakhstan - 43% Canada - 15% Namibia - 11%

9

### Manganese

Main use: EV Batteries Other uses: Battery Storage, Geothermal, Electrolyzers,

#### **Neodymium\***

Main use: EV Motors, Wind Turbines Other uses: Lasers, Steel Making Top 3 Global Producers: China - 70% United States - 14% Australia - 6%

Main use: Iron & Steel Other uses: Nuclear Reactors, Aerospace, EV Batteries **Top 3 Global Producers:** China - 68% Russia - 20% South Africa - 9%