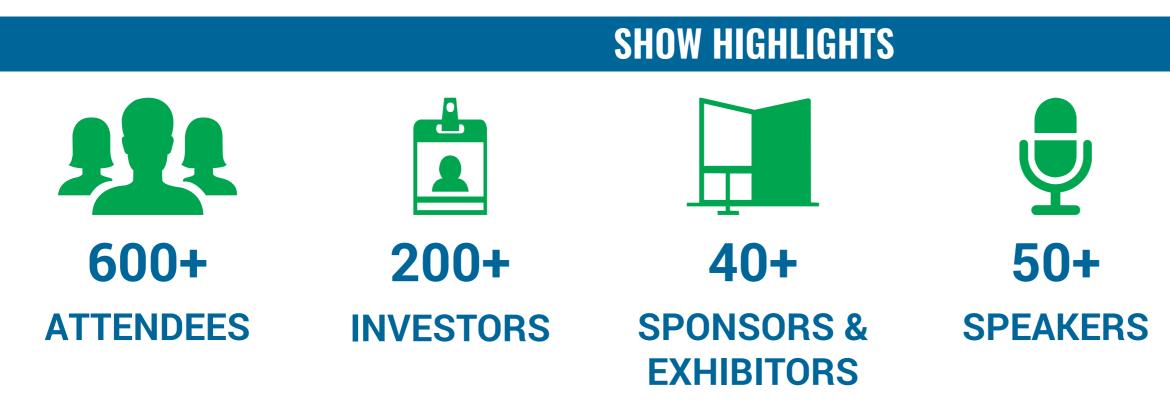

Position your company at the forefront of the mining & critical minerals industry undergoing structural changes & challenges to support the global transition to a green energy future, alongside 40+ exhibitors from across the mineral resources ecosystem and value chain. Meet with 600+ key decision makers, qualified buyers and industry professionals who are actively seeking projects, products, technologies and solutions that will accelerate the mining momentum in the Middle East, and beyond.

# WHO ATTENDS MINING & CRITICAL MINERALS MIDDLE EAST CONFERENCE AND EXHIBITION?

|                                                  | V.                   |                                |                                                          |                                   |  |
|--------------------------------------------------|----------------------|--------------------------------|----------------------------------------------------------|-----------------------------------|--|
| MINING COMPANIES GOVERNMENT                      |                      | REGULATORS                     | <b>INVESTORS &amp; FINANCIERS</b>                        | ENERGY COMF                       |  |
| RENEWABLE ENERGY<br>OPERATORS &<br>MANUFACTURERS | MINERAL PROCESSING   | BANKS &<br>Insurance providers | LAWYERS, BROKERS,<br>Corporate Advisors &<br>Consultants | EQUIPMENT SOLU<br>SERVICES PROFES |  |
|                                                  |                      |                                |                                                          |                                   |  |
| WHO ATT                                          | ENDS THE CONFERENCE? |                                | AMER                                                     | ILAS                              |  |
|                                                  | 50 SPEAKERS          |                                | 50                                                       | lo                                |  |
| 200                                              | D DELEGATES & VIPS   |                                |                                                          |                                   |  |
|                                                  |                      |                                |                                                          |                                   |  |
| WHO AT                                           | TENDS THE EXHIBITON? |                                |                                                          |                                   |  |
| 40 SP0                                           | DNSORS & EXHIBITORS  |                                |                                                          |                                   |  |
|                                                  | 600 ATTENDEES        |                                |                                                          |                                   |  |
|                                                  |                      |                                |                                                          |                                   |  |
|                                                  |                      |                                |                                                          |                                   |  |
|                                                  | TOP DECISION MAKERS  | 8                              |                                                          |                                   |  |
|                                                  |                      |                                |                                                          |                                   |  |
| 30%                                              | 30%                  | 20%                            |                                                          |                                   |  |
| MINING                                           | SERVICE &            | CLEAN ENERGY                   | &                                                        |                                   |  |
|                                                  | SUPPLIER             | RENEWABLES                     |                                                          |                                   |  |
|                                                  |                      | 1                              | "AL"                                                     | AFR                               |  |
|                                                  | 5%                   | 5%                             |                                                          | 10                                |  |
|                                                  | TRUCTION &           | -                              |                                                          |                                   |  |
| MANU                                             | IFACTURING           | GOVERNMENT                     |                                                          |                                   |  |